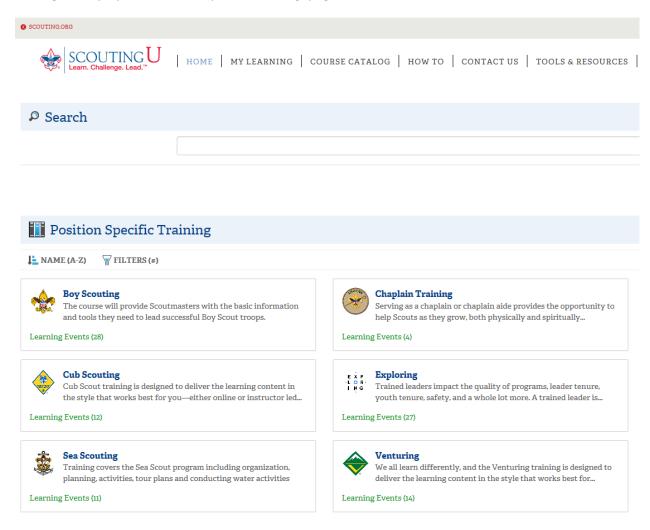

Step 5: From the 'Training Courses by Program' page, select 'Cub Scouting' to display the Cub Scouting Learning plans:

Step 6: On the Cub Scouting learning page, in the menu in the top center of the page, select 'Course Catalog' to display the 'Position Specific Training' page: