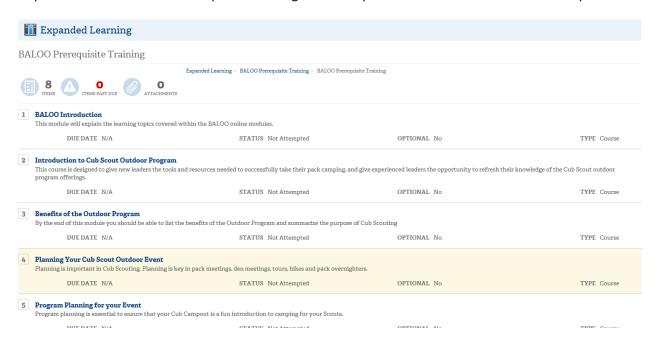

Step 9: Select the 'BALOO Prerequisite Training' title to expand the BALOO modules to be completed.

Step 10: Select the first title, BALOO introduction, to launch the online training module. Upon completion, you should be returned to the BALOO Prerequisite Training page showing the first module completed. If not, please use the above steps to return to the menu page to access the remaining modules. Select the next module in the Learning Plan until all 8 modules have been completed.

Once a module has been completed, you may leave and return at a later time to complete the remaining modules.

Step 11: Please complete all 8 modules before arrive for BALOO training at the MAC Outdoor Conference.