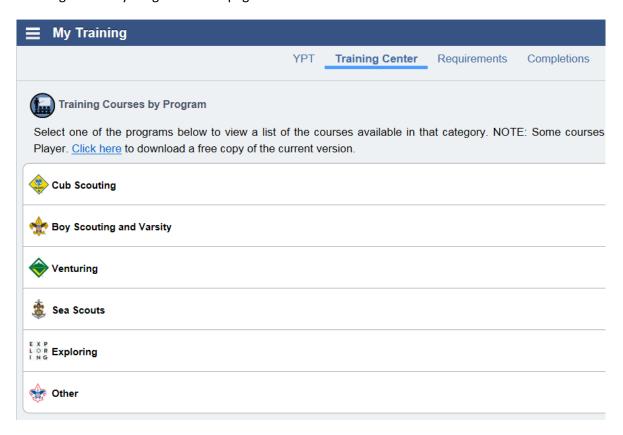

Step 3: In the top left corner, click on 'Menu >' and select 'My Dashboard'. This displays the 'My Training' menu:

Step 4: In the menu bar in the top center part of the page, select 'Training Center'. This displays the 'Training Course by Program' menu page: