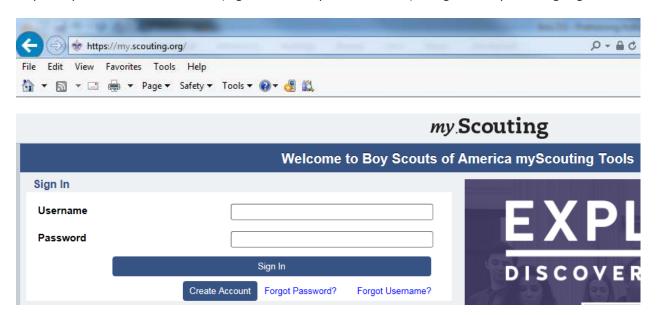

Enclosed below are the instructions to access and complete the on-line portion of the BALOO Training.

Step 1: Open an Internet browser (e.g., Internet Explorer, Chrome) and go to: my.scouting.org

Step 2: Log into your my.scouting account with your username / password. If you do not have an account, please create one and then log in the system. Upon successful login, you should see the following: