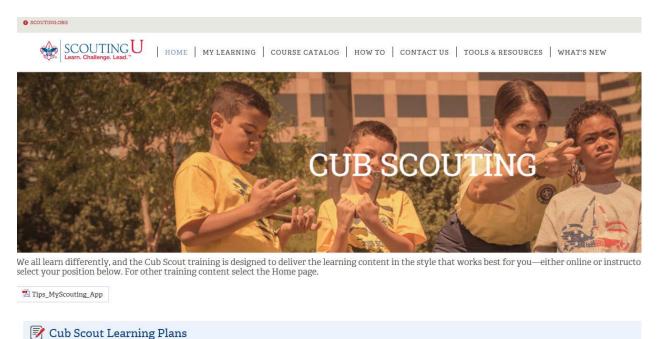

Step 5: From the 'Training Courses by Program' page, select 'Cub Scouting' to display the Cub Scouting Learning plans:

Step 6: On the Cub Scouting learning page, in the menu in the top center of the page, select 'Course Catalog' to display the 'Position Specific Training' page: