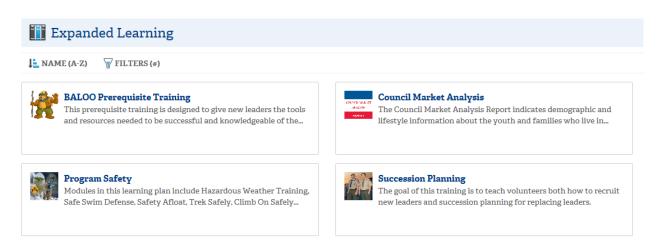

Step 7: On the 'Position Specific Training' page, please scroll down on the page to the 'Expanded Learning' section of the menu, where you will find the 'BALOO Prerequisite Training' course:

Step 8: Select the 'BALOO Prerequisite Training' title to display the option to add the BALOO Prerequisite Training to your curriculum: